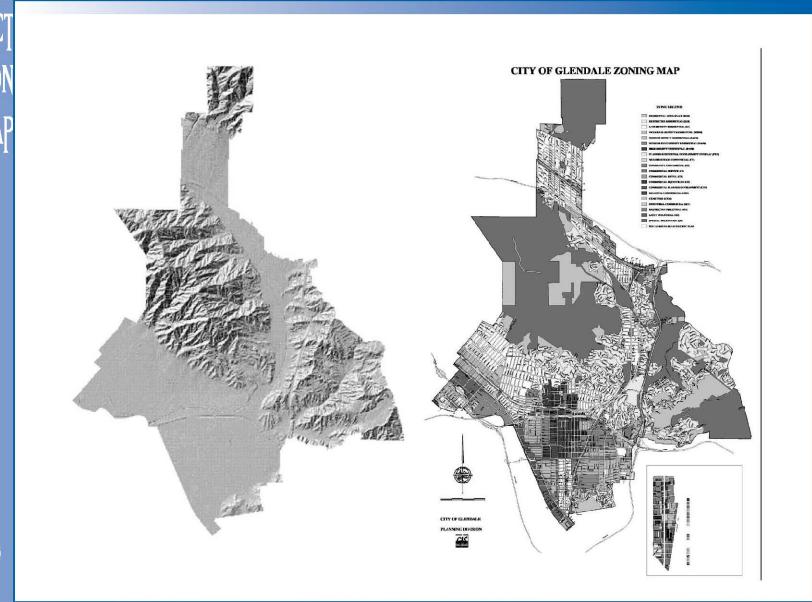

#### NAME: Crime Analysis System - Geographic Information System

## PROJECT LOCATION & MAF

Crime Analysis System - Geographic Information System TITLE: PROJECT NUMBER: 401-51664

A Crime Analysis System is a MapObjects-based package intended to help crime analysts, police officers, and administrative officials protect the public within their own jurisdictions while also offering the ability to find and analyze data which cross jurisdictional boundaries. DESCRIPTION:

DEPARTMENT: Information Services

STRATEGIC PLAN DIRECTION/STRATEGY:

A geographic information system integrates hardware, software, and data for capturing, managing, analyzing, and displaying all forms of geographically referenced information. REMARKS: