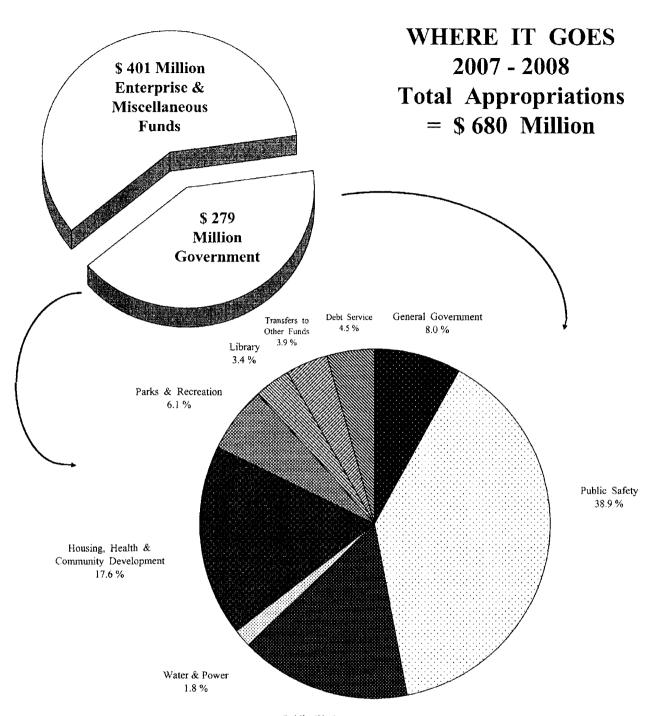

## TOTAL GOVERNMENT APPROPRIATIONS

\$ 278,812,797

## Public Works 15.8 % "GENERAL BUDGET" Governmental Services For Fiscal Year 2007 - 08

| 101112                                       | J 27 0,012,777 | 100.070 |
|----------------------------------------------|----------------|---------|
| TOTAL                                        | \$ 278,812,797 | 100.0 % |
| Debt Service                                 | 12,490,853     | 4.5 %   |
| Transfers to Other Funds                     | 10,885,399     | 3.9 %   |
| Library                                      | 9,397,936      | 3.4 %   |
| Parks & Recreation                           | 16,921,562     | 6.1 %   |
| Housing, Health, Economic & Community Devel. | 49,204,721     | 17.6 %  |
| Glendale Water & Power                       | 5,156,357      | 1.8 %   |
| Public Works                                 | 44,175,644     | 15.8 %  |
| Public Safety                                | 108,464,920    | 38.9 %  |
| General Government                           | 22,115,405     | 8.0 %   |
| SERVICES                                     | AMOUNT         | PERCENT |