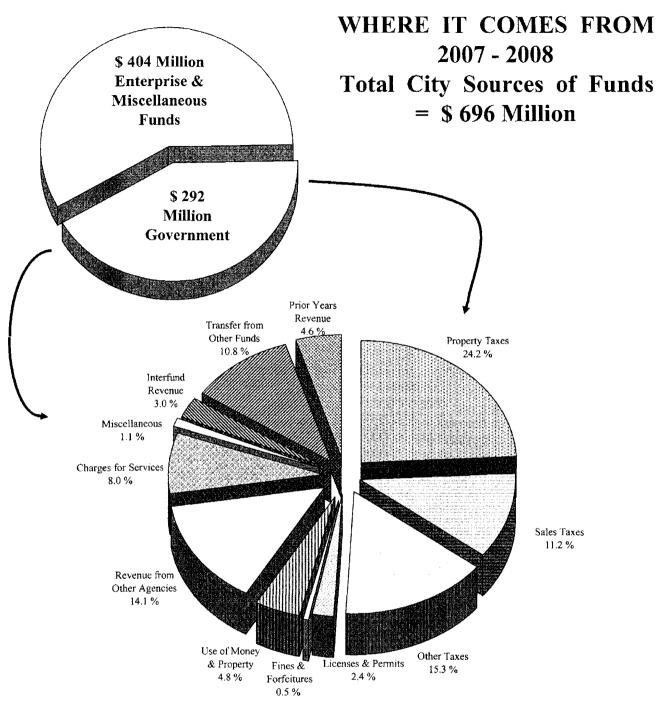

## TOTAL GOVERNMENT BUDGET

\$ 291,216,972

| SERVICES                    |       | AMOUNT         | PERCENT |
|-----------------------------|-------|----------------|---------|
| Property Taxes              |       | 70,743,000     | 24.2 %  |
| Sales Taxes                 |       | 32,640,000     | 11.2 %  |
| Other Taxes                 |       | 44,425,000     | 15.3 %  |
| Licenses & Permits          |       | 7,055,000      | 2.4 %   |
| Fines & Forfeitures         |       | 1,400,000      | 0.5 %   |
| Use of Money & Property     |       | 13,946,000     | 4.8 %   |
| Revenue from Other Agencies |       | 41,022,500     | 14.1 %  |
| Charges for Services        |       | 23,327,030     | 8.0 %   |
| Miscellaneous               |       | 3,067,189      | 1.1 %   |
| Interfund Revenue           |       | 8,600,000      | 3.0 %   |
| Transfer from Other Funds   |       | 31,544,911     | 10.8 %  |
| Prior Years Revenue         |       | 13,446,342     | 4.6 %   |
|                             | TOTAL | \$ 291,216,972 | 100.0 % |