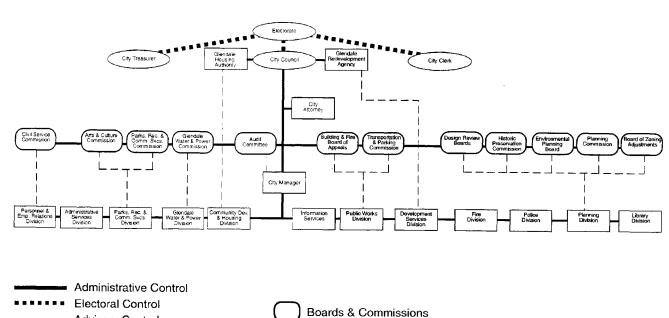

|        |
| Imelda Bickham                               | - Information Services    |        | Robert K. McFall        | - Assistant City Manager |        |
| Madalyn A. Blake                             | - Community Development   |        | Ignacio Troncoso        | - Glendale Water & Power |        |
| George Chapjian                              | - Parks & Recreation      |        | Elaine Wilkerson        | - Planning               |        |
| William Fox                                  | - City Auditor            |        | Stephen M. Zurn         | - Public Works           |        |
| Robert J. Franz                              | - Administrative Services |        | VACANT                  | - Development Services   |        |

## CITY OF GLENDALE TABLE OF ORGANIZATION



June 2000

---- Advisory Control