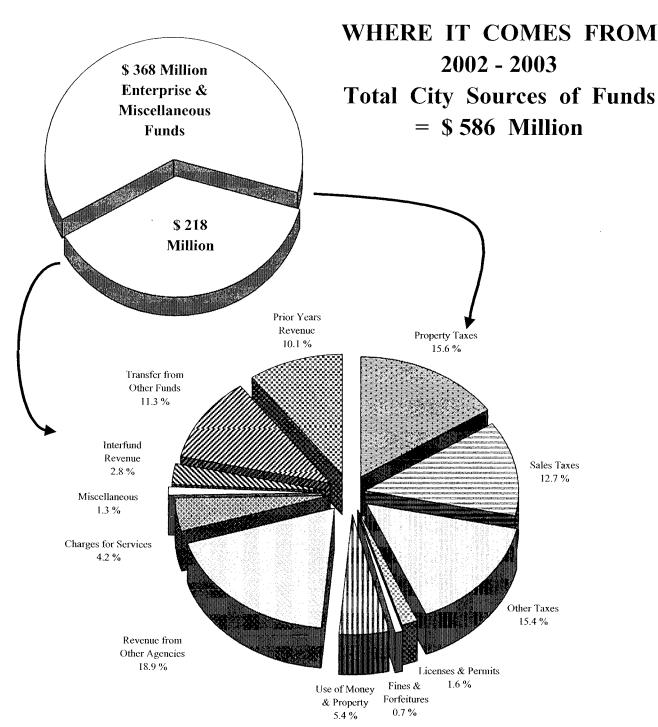

## TOTAL GOVERNMENT BUDGET

\$ 217,805,124

|                             | TOTAL | \$ 217,805,124 | 100.0% |
|-----------------------------|-------|----------------|--------|
| Prior Years Revenue         |       | 21,946,227     | 10.1 % |
| Transfer from Other Funds   |       | 24,588,747     | 11.3 % |
| Interfund Revenue           |       | 6,027,000      | 2.8 %  |
| Miscellaneous               |       | 2,683,410      | 1.3 %  |
| Charges for Services        |       | 9,209,663      | 4.2 %  |
| Revenue from Other Agencies |       | 41,255,787     | 18.9 % |
| Use of Money & Property     |       | 11,830,000     | 5.4 %  |
| Fines & Forteitures         |       | 1,600,000      | 0.7 %  |
| Licenses & Permits          |       | 3,380,000      | 1.6 %  |
| Other Taxes                 |       | 33,555,000     | 15.4 % |
| Sales Taxes                 |       | 27,700,000     | 12.7 % |
| Property Taxes              |       | 34,029,290     | 15.6 % |
| SERVICES                    |       | AMOUNT         | PERCEN |