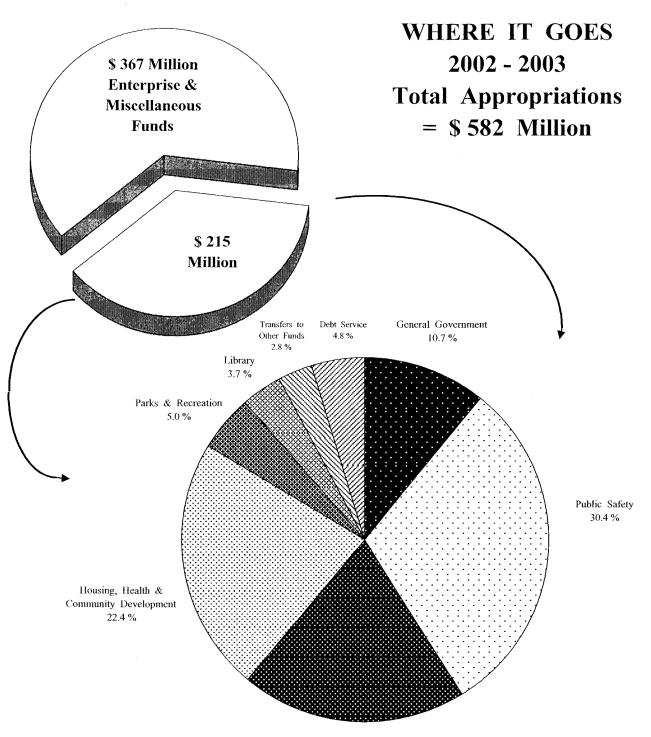

TOTAL
GOVERNMENT
APPROPRIATIONS

\$ 215,160,310

Public Works
20.2 % " GENERAL BUDGET "
Governmental Services

| TOTAL                                        | \$ 215,160,310 | 100.0 % / |
|----------------------------------------------|----------------|-----------|
| Debt Service                                 | 10,396,665     | 4.8 %     |
| Transfers to Other Funds                     | 6,058,747      | 2,8 %     |
| Library                                      | 8,065,383      | 3.7 %     |
| Parks & Recreation                           | 10,724,327     | 5.0 %     |
| Housing, Health, Economic & Community Devel. | 48,169,176     | 22.4 %    |
| Public Works                                 | 43,373,401     | 20.2 %    |
| Public Safety                                | 65,315,497     | 30.4 %    |
| General Government                           | 23,057,114     | 10.7 %    |
| SERVICES                                     | AMOUNT         | PERCENT   |