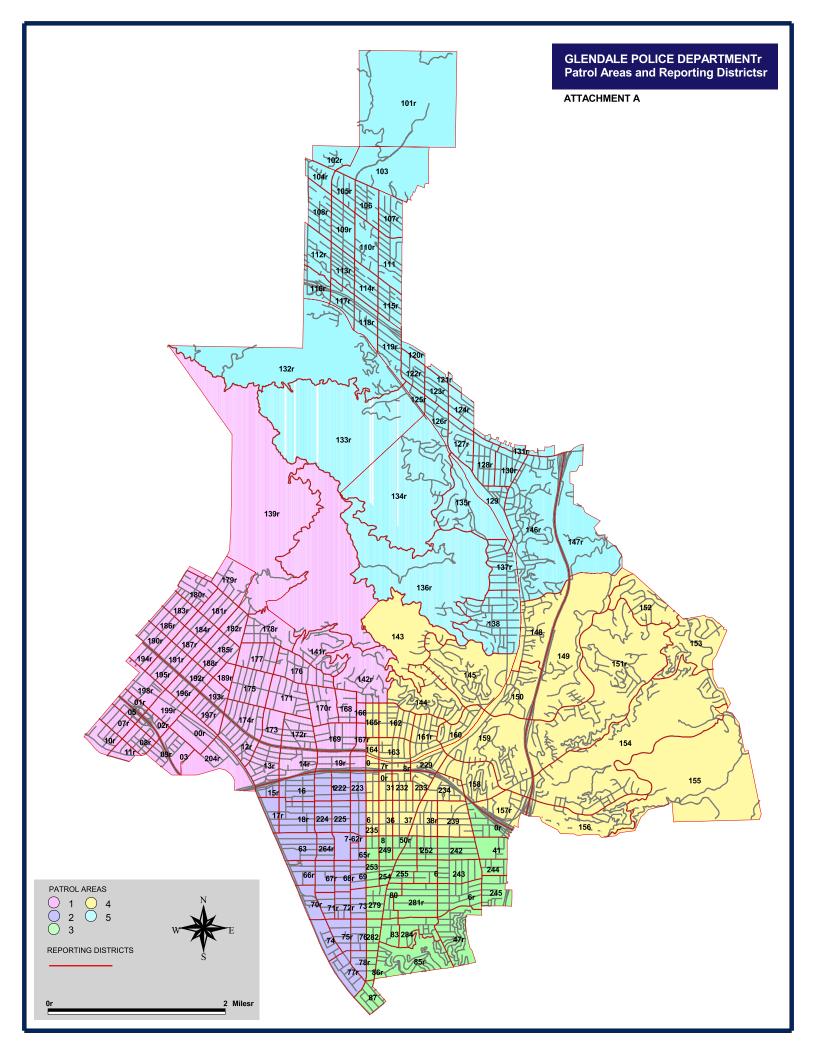

Please refer to attachment A for an area map.

| PERSONNEL WORKLOAD                       | MONTH LAST MONTH |       | YEAR TO DATE | LAST YEAR TO<br>DATE | *ACTUAL<br>CHANGE |
|------------------------------------------|------------------|-------|--------------|----------------------|-------------------|
| PATROL                                   |                  |       |              |                      |                   |
| Calls For Service                        | 4,475            | 4,286 | 29,181       | 30,625               | -1,444            |
| Observations (Officer initiated service) | 5,690            | 5,355 | 40,857       | 38,836               | 2,021             |
| Shots Fired Calls                        | 9                | 18    | 61           | 120                  | -59               |
| Field Interviews                         |                  |       |              |                      |                   |
| INVESTIGATIONS                           |                  |       |              |                      |                   |
| Robbery / Homicide                       | 154              | 132   | 945          | 930                  | 15                |
| Assaults / Sex Crimes                    | 187              | 181   | 1,221        | 1,034                | 187               |
| Burglary / Auto Theft                    | 346              | 274   | 2,094        | 2,073                | 21                |
| Financial Crimes                         | 163              | 115   | 1,042        | 965                  | 77                |
| Vice / Narcotics                         | 16               | 15    | 583          | 878                  | -295              |
| Gangs                                    | 0                | 5     | 60           | 136                  | -76               |
| Special Investigations                   | 2                | 3     | 11           | 13                   | -2                |
| TRAFFIC                                  |                  |       |              |                      |                   |
| Traffic Cases                            | 195              | 180   | 1,408        | 1,410                | -2                |