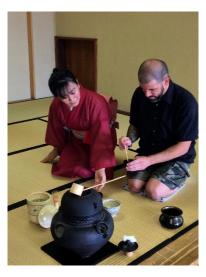

## **Holiday Tea Ceremony** December 15th, 2024 **10 AM to 3 PM**

10:00 – 10:45 Urasenke Tea Ceremony : 1<sup>st</sup> seating by Nakada Shachu

11:30 – 12:15 Urasenke Tea Ceremony: 2<sup>nd</sup> Seating by Nakada Shachu

1:00 – 1:45 Urasenke Tea Ceremony: 3rd Seating by Nakada Shachu

> LIMITED SEATING FOR TEA – \$25 DONATION PER PERSON RSVP by Dec. 8<sup>th</sup> required on GlendaleTeaHouse.org website, selecting the tea seating you will attend & # of tickets.